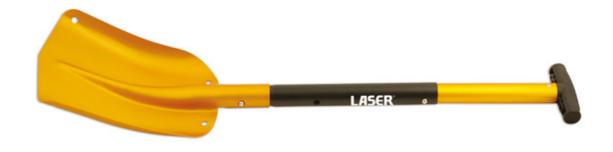

## Pelle à neige pliable

A foldaway snow shovel that breaks down into three separate parts for compact storage when not in use. Made from durable aluminium, the tool is full size (820mm) when assembled and the shovel blade is designed for efficient snow clearance. The simple push button locking mechanism is designed for easy assembly/disassembly. Supplied in a waterproof zip bag, ideal for storing in the boot of a car in case of winter emergencies.

## **Additional Information**

- Pelle pliable en 3 composant
- · Fabrication en Aluminium
- 820mm de long
- 1.5mm d'épaissseur
- · Fourni dans un sac de rangement

http://lasertools.co.uk/product/5702

18 Oct 2024