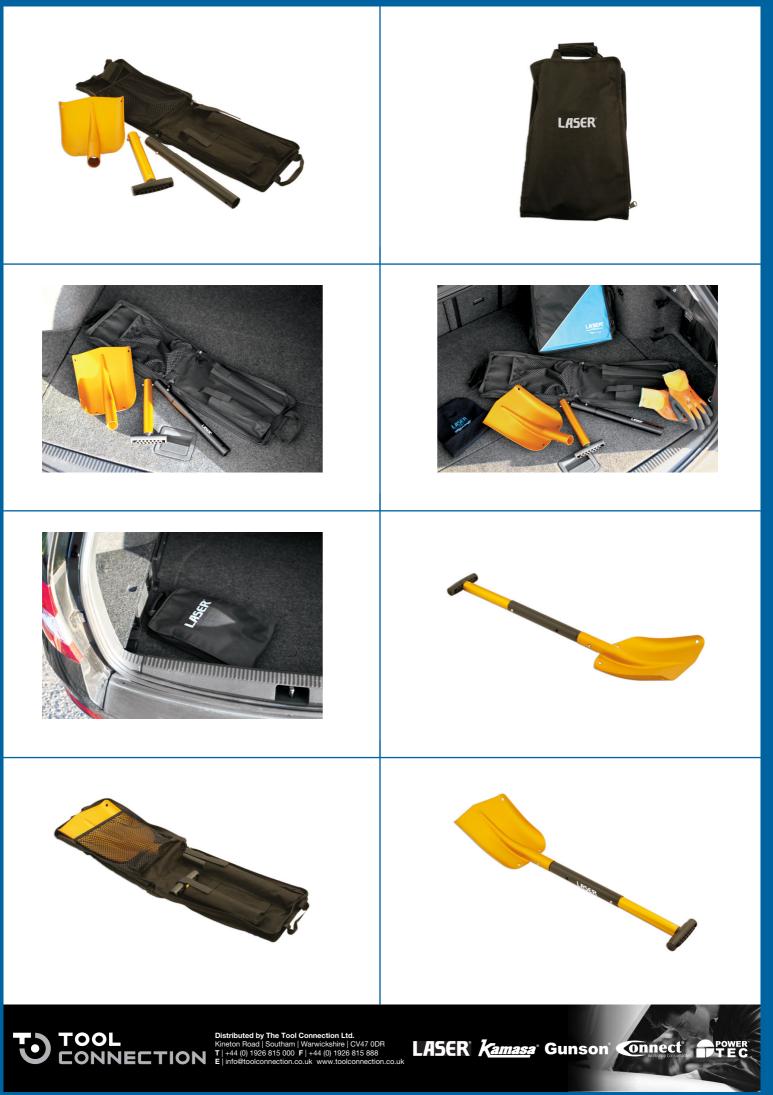

## Pelle à neige pliable

A foldaway snow shovel that breaks down into three separate parts for compact storage when not in use. Made from durable aluminium, the tool is full size (820mm) when assembled and the shovel blade is designed for efficient snow clearance. The simple push button locking mechanism is designed for easy assembly/disassembly. Supplied in a waterproof zip bag, ideal for storing in the boot of a car in case of winter emergencies.

## **Additional Information**

- Pelle pliable en 3 composant
- · Fabrication en Aluminium
- 820mm de long
- 1.5mm d'épaissseur
- · Fourni dans un sac de rangement

http://lasertools.co.uk/product/5702

18 Oct 2024